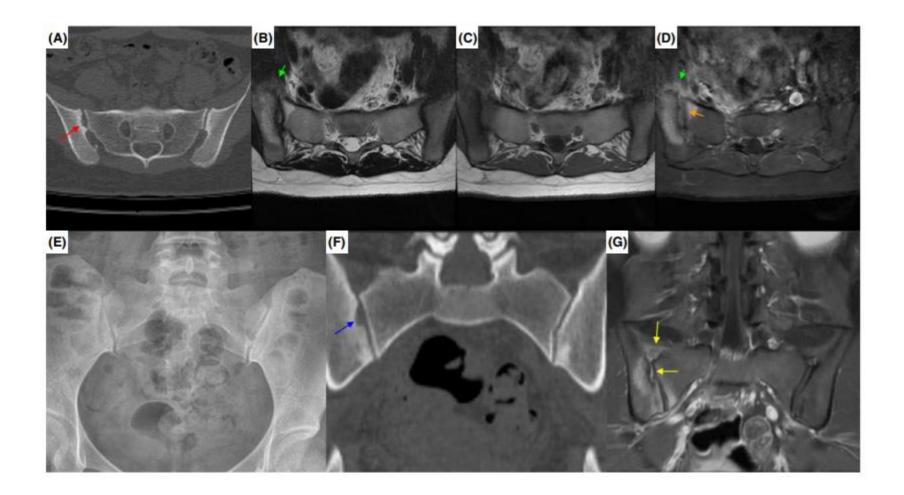

# Rt. ipsilateral buttock pain in a 27-year-old patient

- F/27
- Rt. ipsilateral buttock pain (Numerical Rating Scale [NRS] = 3)
- Progressively increased in severity over 6 months

### P/E

- Patrick and sacral thrust tests +/-
- Motor and sensory: intact
- SLRT f/f

#### Lab

- CRP = 0.27 mg/dl
- WBC =  $6260 \text{ cells/}\mu\text{l}$
- ESR = 31/mm/h
- HLA-B27 negative

#### **Treatment**

- Meloxicam 15 mg once daily
  - : the patient's pain almost completely resolved.

## Diagnosis

 We diagnosed the patient's condition as axial spondyloarthritis (SpA)

#### However

• 10 months after initial onset, the pain recurred (NRS = 7) and could not be controlled by oral medication.